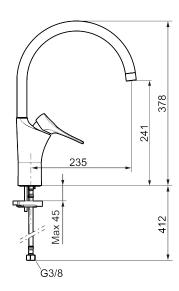

## 9000XE kitchen mixer

9000XE kitchen mixer with C-spout in chrome suits any kitchen, whatever its size. This kitchen mixer is lead-free and equipped with our smart, innovative, energy-saving functions such as cold start, soft closing, a temperature limiter function and an energy- and water-saving aerator. Its timeless, practical design makes it a functional and aesthetically durable addition to any modern home.

Article number: 86000010 Flow 3 bar: 6.0 l/m

**Description:** Chrome

- · Cold Start
- · Ceramic cartridge with soft closing function
- · Adjustable flow control and temperature limiter
- Eco Flow (energy and water saving aerator)
- Swivel spout, limitation part for 60°, 85°, 110° or 360° included
- Soft PEX<sup>®</sup> hoses with 3/8" connecting nut (stainless steel braided)
- Lead Free material
- Hole diameter Ø34-37 mm