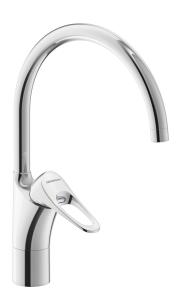

## 9000XE kitchen mixer

9000XE kitchen mixer with C-spout in chrome suits any kitchen, whatever its size. This kitchen mixer is lead-free and equipped with our smart, innovative, energy-saving functions such as cold start, soft closing, a temperature limiter function and an energy- and water-saving aerator. Its timeless, practical design makes it a functional and aesthetically durable addition to any modern home.

Article number: 86000010 Flow 3 bar: 6.0 l/m

**Description:** Chrome

- · Cold Start
- · Ceramic cartridge with soft closing function
- · Adjustable flow control and temperature limiter
- Eco Flow (energy and water saving aerator)
- Swivel spout, limitation part for 60°, 85°, 110° or 360° included
- Soft PEX<sup>®</sup> hoses with 3/8" connecting nut (stainless steel braided)
- Lead Free material
- Hole diameter Ø34-37 mm